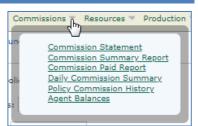

#### **Commissions Tab**

The Commissions tab allows you to access your Commission Statement, Daily Commission Summary and Policy Commission History, and Agent Balances, if applicable.