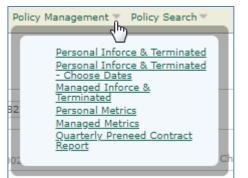

#### Policy Management Tab

The Policy Management tab allows you to view Inforce & Terminated business, past due policies and Agent Metrics. Managers can view reports for personal or managed business.

#### **Inforce & Terminated Reports**

The Inforce & Terminated report is available for personal production or managed production.

| Click for:<br>Print version<br>XML<br>nforce & Termi | nated (Personal I |        |      |   | n be do<br>to a sp |    | oaded to<br>Isheet. |           | 38,805    |    |       |        |        |        |       |         |      |
|------------------------------------------------------|-------------------|--------|------|---|--------------------|----|---------------------|-----------|-----------|----|-------|--------|--------|--------|-------|---------|------|
| As Of Date:                                          |                   |        |      |   | 10/21/2020         | )  | (mm                 | /dd/yyyy) |           |    |       |        |        |        |       |         |      |
| Update                                               |                   |        |      |   |                    |    |                     |           |           |    |       |        |        |        |       |         |      |
| Policy Year                                          | Submitted         | Not Ta | ken  | D | eclined            | Re | scinded             | Deaths    |           | La | apsed | Inco   | mplete | Ma     | tured | Inforce |      |
|                                                      |                   |        |      |   |                    |    |                     | Policy    | Counts    |    |       |        |        |        |       |         |      |
| 1                                                    | 27                | 1      | 3.7% | 0 | 0.0%               | 0  | 0.0%                | 1         | 3.7%      | 0  | 0.0%  | 0      | 0.0%   | 0      | 0.0%  | 25      | 92.6 |
| 2                                                    | 35                | 0      | 0.0% | 0 | 0.0%               | 0  | 0.0%                | 8         | 22.9%     | 0  | 0.0%  | 0      | 0.0%   | 0      | 0.0%  | 27      | 77.1 |
| 3                                                    | 19                | 0      | 0.0% | 0 | 0.0%               | 0  | 0.0%                | 7         | 36.8%     | 0  | 0.0%  | 0      | 0.0%   | 0      | 0.0%  | 12      | 63.2 |
| 4                                                    | 22                | 0      | 0.0% | 0 | 0.0%               | 0  | 0.0%                | 3         | 13.6%     | 0  | 0.0%  | 0      | 0.0%   | 0      | 0.0%  | 19      | 86.  |
| 5                                                    | 23                | 0      | 0.0% | 0 | 0.0%               | 0  | 0.0%                | 12        | 52.2%     | 0  | 0.0%  | 0      | 0.0%   | 0      | 0.0%  | 11      | 47.8 |
| Total                                                | 126               | 1      | 0.8% | 0 | 0.0%               | 0  | 0.0%                | 31        | 24.6%     | 0  | 0.0%  | 0      | 0.0%   | 0      | 0.0%  | 94      | 74.6 |
|                                                      |                   |        |      |   |                    |    |                     | Annualize | d Premium |    |       |        |        |        |       |         |      |
| 1                                                    | 107,444           | 2,443  | 2.3% | 0 | 0.0%               | 0  | 0.0%                | 2,281     | 2.1%      | 0  | 0.0%  | 0      | 0.0%   | 0      | 0.0%  | 102,720 | 95.6 |
| 2                                                    | 170,930           | 0      | 0.0% | 0 | 0.0%               | 0  | 0.0%                | 36,982    | 21.6%     | 0  | 0.0%  | 0      | 0.0%   | 0      | 0.0%  | 133,949 | 78.  |
| 3                                                    | 92,096            | 0      | 0.0% | 0 | 0.0%               | 0  | 0.0%                | 24,638    | 26.8%     | 0  | 0.0%  | 0      | 0.0%   | 0      | 0.0%  | 67,458  | 73.  |
| 4                                                    | 126,804           | 0      | 0.0% | 0 | 0.0%               | 0  | 0.0%                | 12,235    | 9.6%      | 0  | 0.0%  | 0 0.0% |        | 0 0.0% | 0.0%  | 114,569 | 90.  |
| 5                                                    | 141,530           | 0      | 0.0% | 0 | 0.0%               | 0  | 0.0%                | 81,311    | 57.5%     | 0  | 0.0%  | 0      | 0.0%   | 0      | 0.0%  | 60,219  | 42.  |
| Total                                                | 638,805           | 2,443  | 0.4% | 0 | 0.0%               | 0  | 0.0%                | 157,446   | 24.6%     | 0  | 0.0%  | 0      | 0.0%   | 0      | 0.0%  | 478,915 | 75.0 |

#### Agent Metrics

The Agent Metrics reports are designed to help producers and managers track persistency and placement ratio. Data is updated monthly.

Target Metrics show the baseline percentages which will result in an "A" or "B" score. Targets are measured against all agents' percentages and are not reflective of a product's persistency requirements.