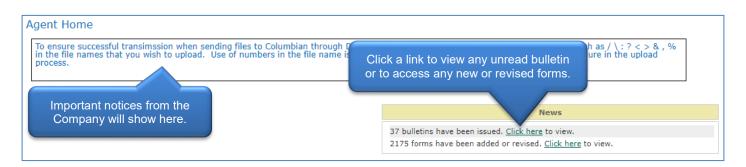

#### **News & Alerts**

Any alerts from the Company will also be shown on your Home page when applicable. Examples of alerts include:

- A policy is in danger of lapsing
- An account has a balance due
- A new bulletin has been posted since the last time you logged in
- · General announcements from the Company