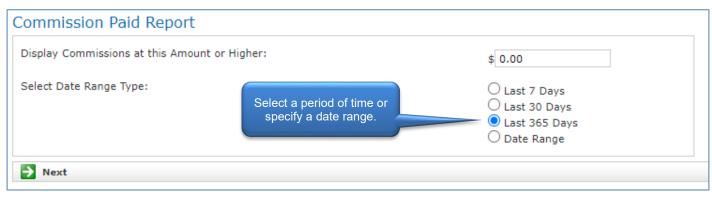

#### **Commission Paid Report**

To view the Commissions Paid Report, select a date range type.