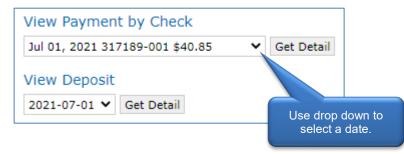

#### View Payment by Check / View Deposit

The View Payment by Check and View Deposit tools allow you to view details for commission payments made by check or by deposit. Select a check or deposit from the drop down menu and click the Get Detail button.