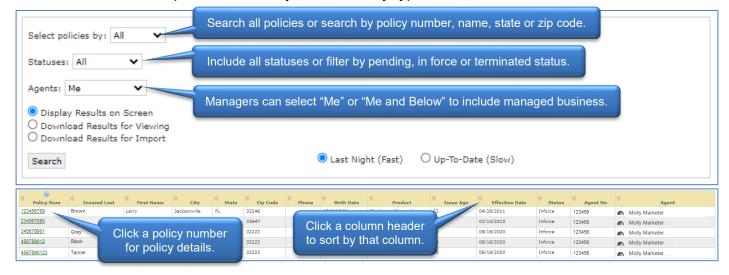

#### All CFG Policy Search

You can search for all policies or filter your search by type or status.

#### **Policy Details**

The Policy Detail screen reflects values as of the prior month-a-versary.

| Plan                                                 | Status                                        |  |  |  |  |  |  |  |
|------------------------------------------------------|-----------------------------------------------|--|--|--|--|--|--|--|
| Product Final Expense                                | Status Inforce                                |  |  |  |  |  |  |  |
| Base Face Value \$5,000.00                           | Issue Date 07/15/2019                         |  |  |  |  |  |  |  |
| Total Annualized Premium \$284.58                    | Effective Date 07/10/2019                     |  |  |  |  |  |  |  |
| Age at Issue 67                                      | Maturity Date 07/10/2073                      |  |  |  |  |  |  |  |
| Coverages                                            | Paid to Date 07/10/2021                       |  |  |  |  |  |  |  |
| Coverage Face Value Modal Annualized Maturity Date   | Owner                                         |  |  |  |  |  |  |  |
| Elite (Full) \$5,000.00 \$284.58 \$284.58 07/10/2073 | Name Isabelle M. Insured                      |  |  |  |  |  |  |  |
| Billing Details                                      | Address 123 Main Street<br>Anywhere, IL 12345 |  |  |  |  |  |  |  |
| Frequency Yearly Billing Type Direct Bill            | Phone (123) 456-7890                          |  |  |  |  |  |  |  |
| Modal Premium \$284.58                               | Insured                                       |  |  |  |  |  |  |  |
| Payment History                                      | Name Isabelle M. Insured                      |  |  |  |  |  |  |  |
| Date Paid Due Date Amount Source Status              | Gender Female                                 |  |  |  |  |  |  |  |
| 07/20/2020 07/10/2020 284.58 Lockbox Paid            | Smoker N<br>Date of Birth 11/15/1951          |  |  |  |  |  |  |  |
| 08/28/2019 07/10/2019 284.58 CASH Paid               |                                               |  |  |  |  |  |  |  |
|                                                      | Attained Age 69                               |  |  |  |  |  |  |  |
|                                                      | Payer                                         |  |  |  |  |  |  |  |
|                                                      | Name Isabelle M. Insured                      |  |  |  |  |  |  |  |
|                                                      | Address 123 Main Street<br>Anywhere, IL 12345 |  |  |  |  |  |  |  |
|                                                      | Phone (123) 456-7890                          |  |  |  |  |  |  |  |
|                                                      | Beneficiaries                                 |  |  |  |  |  |  |  |
|                                                      | Order Percent Name                            |  |  |  |  |  |  |  |
|                                                      | Primary not specified Benjamin Beneficiary    |  |  |  |  |  |  |  |
|                                                      | Primary not specified Brenda Beneficiarv      |  |  |  |  |  |  |  |