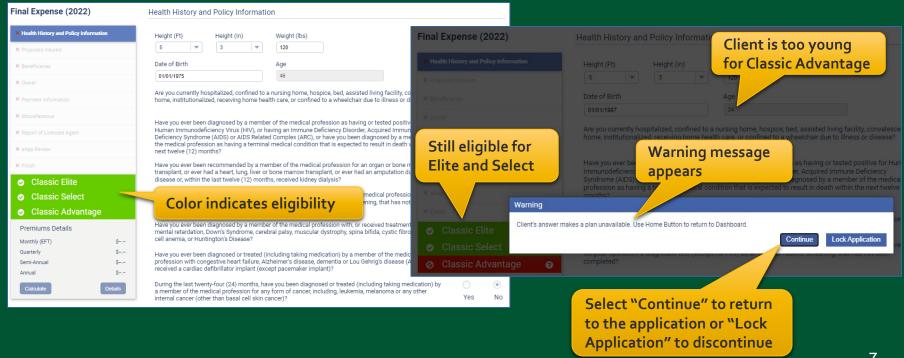

#### Final Expense eApp **Eligibility Changes**

The application acts as a risk qualifier. If an answer would cause a change in eligibility, a warning message will appear, and the status bar will turn yellow or red for the affected plan(s).

#### Final Expense eApp Child Health History

**Health History Answer all questions** any child proposed for insurance ever been diagnosed or treated by a member of the for all proposed medical profession for an Immune Deficiency Disorder, Acquired Immune Deficiency Syndrome insured children. (AIDS) or AIDS Related Complex (ARC), or has any Proposed Insured Child tested positive for Human Immunodeficiency Virus (HIV)? Has any child proposed for insurance ever used or received treatment, advice or counseling from Yes a physician or other practitioner relating to the usage of alcohol, heroin, cocaine, narcotics, hallucinogens, tranquilizers, barbiturates, amphetamines, or other similar drugs except as prescribed by a physician? Has any child proposed for insurance ever been diagnosed or treated (including taking medication) by a member of the medical profession for high blood pressure, heart or circulatory If any question is disorder, cancer, mental disorder, mental retardation, Down's Syndrome, muscular dystrophy, spina bifida, cystic fibrosis, kidney or liver disease, diabetes, sickle cell anemia, seizures, cerebral answered "Yes," palsy, paralysis, had or been recommended for an organ transplant or been hospitalized for a drop down will asthma or any respiratory disorder in the past twelve (12) months? appear to identify which child the answer applies to. Michael Doe - Child Insured Mary Doe - Child Insured The child will not Warning be eligible for Child is not eligible for coverage, please remove child from the application. coverage. Delete Child Edit Answer