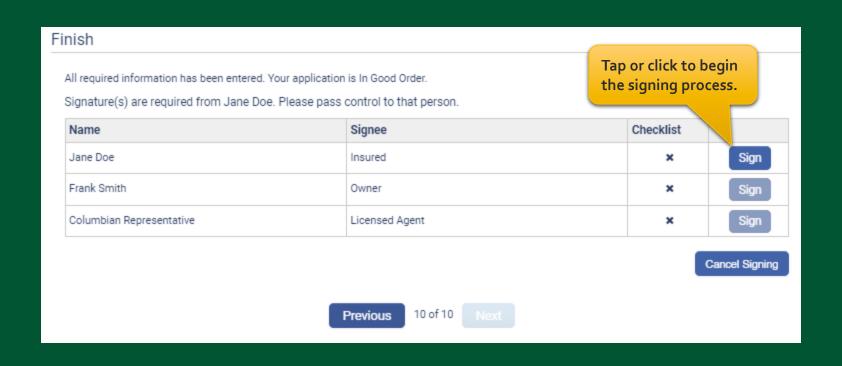

### Final Expense eApp In-Person Application Signatures

| gnature ceremony for Jane Doe                               |                                                                                                                                                                                                                                                                                                                                                                                                                                                                                                                                                                                                                                                                                                                                                                                                                                                                                                                                                                                                                                                                                                                                                                                                                                                                                                                                                                                                                                                                                                                                                                                                                                                                                                                                                                                                                                                                                                                                                                                                                                                                                                                                |                                                                                                                                                                                    |
|-------------------------------------------------------------|--------------------------------------------------------------------------------------------------------------------------------------------------------------------------------------------------------------------------------------------------------------------------------------------------------------------------------------------------------------------------------------------------------------------------------------------------------------------------------------------------------------------------------------------------------------------------------------------------------------------------------------------------------------------------------------------------------------------------------------------------------------------------------------------------------------------------------------------------------------------------------------------------------------------------------------------------------------------------------------------------------------------------------------------------------------------------------------------------------------------------------------------------------------------------------------------------------------------------------------------------------------------------------------------------------------------------------------------------------------------------------------------------------------------------------------------------------------------------------------------------------------------------------------------------------------------------------------------------------------------------------------------------------------------------------------------------------------------------------------------------------------------------------------------------------------------------------------------------------------------------------------------------------------------------------------------------------------------------------------------------------------------------------------------------------------------------------------------------------------------------------|------------------------------------------------------------------------------------------------------------------------------------------------------------------------------------|
|                                                             |                                                                                                                                                                                                                                                                                                                                                                                                                                                                                                                                                                                                                                                                                                                                                                                                                                                                                                                                                                                                                                                                                                                                                                                                                                                                                                                                                                                                                                                                                                                                                                                                                                                                                                                                                                                                                                                                                                                                                                                                                                                                                                                                |                                                                                                                                                                                    |
| Il parties to this application for insurance, please sign y | our names on the indicated lines below.                                                                                                                                                                                                                                                                                                                                                                                                                                                                                                                                                                                                                                                                                                                                                                                                                                                                                                                                                                                                                                                                                                                                                                                                                                                                                                                                                                                                                                                                                                                                                                                                                                                                                                                                                                                                                                                                                                                                                                                                                                                                                        |                                                                                                                                                                                    |
| ou agree that you have read this entire form completed      | with your answers to the questions and that the                                                                                                                                                                                                                                                                                                                                                                                                                                                                                                                                                                                                                                                                                                                                                                                                                                                                                                                                                                                                                                                                                                                                                                                                                                                                                                                                                                                                                                                                                                                                                                                                                                                                                                                                                                                                                                                                                                                                                                                                                                                                                | e answers are complete and true to the best of your knowledge and belief.                                                                                                          |
| ou agree that by signing your name on this electronic a     | pplication where indicated below, you are signing                                                                                                                                                                                                                                                                                                                                                                                                                                                                                                                                                                                                                                                                                                                                                                                                                                                                                                                                                                                                                                                                                                                                                                                                                                                                                                                                                                                                                                                                                                                                                                                                                                                                                                                                                                                                                                                                                                                                                                                                                                                                              | ing this form indicating your agreement to be bound to the terms and conditions in this for                                                                                        |
| ou agree that signing your name with your finger, stylus    | s, or mouse is your legal signature on this docum                                                                                                                                                                                                                                                                                                                                                                                                                                                                                                                                                                                                                                                                                                                                                                                                                                                                                                                                                                                                                                                                                                                                                                                                                                                                                                                                                                                                                                                                                                                                                                                                                                                                                                                                                                                                                                                                                                                                                                                                                                                                              | ment.                                                                                                                                                                              |
| lease use your full name when entering the electron         | nic signature.                                                                                                                                                                                                                                                                                                                                                                                                                                                                                                                                                                                                                                                                                                                                                                                                                                                                                                                                                                                                                                                                                                                                                                                                                                                                                                                                                                                                                                                                                                                                                                                                                                                                                                                                                                                                                                                                                                                                                                                                                                                                                                                 |                                                                                                                                                                                    |
|                                                             | the signer agrees                                                                                                                                                                                                                                                                                                                                                                                                                                                                                                                                                                                                                                                                                                                                                                                                                                                                                                                                                                                                                                                                                                                                                                                                                                                                                                                                                                                                                                                                                                                                                                                                                                                                                                                                                                                                                                                                                                                                                                                                                                                                                                              |                                                                                                                                                                                    |
| confirm electro                                             | onic signature, the                                                                                                                                                                                                                                                                                                                                                                                                                                                                                                                                                                                                                                                                                                                                                                                                                                                                                                                                                                                                                                                                                                                                                                                                                                                                                                                                                                                                                                                                                                                                                                                                                                                                                                                                                                                                                                                                                                                                                                                                                                                                                                            | ey can review                                                                                                                                                                      |
| confirm electro                                             | DIVIDUAL COLUMN DIVIDUAL COLUMN EE POLICY  DIVIDUAL COLUMN DIN DIVIDUAL COLUMN DIVIDUAL COLUMN DIVIDUAL COLUMN DIVIDUAL COLUMN | ey can review                                                                                                                                                                      |
| APPLICATION FOR IN TERM LIFE INSURANCE                      | DIVIDUAL EE POLICY  COLUMN COLUMN COLUMN HOME OFF ADMINISTI PO BOX 13 (800) 423-9                                                                                                                                                                                                                                                                                                                                                                                                                                                                                                                                                                                                                                                                                                                                                                                                                                                                                                                                                                                                                                                                                                                                                                                                                                                                                                                                                                                                                                                                                                                                                                                                                                                                                                                                                                                                                                                                                                                                                                                                                                              | wey can review gning.  WBIAN LIFE INSURANCE COMPANY  FICE: CHICAGO, IL  TRATIVE SERVICE OFFICE: 4704 VESTAL PARKWAY EAST  1381 · BINGHAMTON, NY 13902-1381  9765 / www.clglife.com |
| APPLICATION FOR INTERM LIFE INSURANCE                       | DIVIDUAL COLUMN DIVIDUAL COLUMN EE POLICY  DIVIDUAL COLUMN DIN DIVIDUAL COLUMN DIVIDUAL COLUMN DIVIDUAL COLUMN DIVIDUAL COLUMN | wey can review gning.  WBIAN LIFE INSURANCE COMPANY FIGE: CHICAGO, IL TRATIVE SERVICE OFFICE: 4704 VESTAL PARKWAY EAST 331 - BINGHAMTON, NY 13902-1381                             |

### Final Expense eApp Submitted Application

The application will be submitted after all signatures are applied.