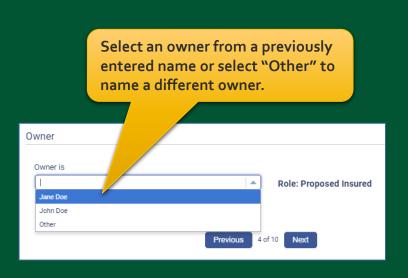

### Final Expense eApp Owner Screen

If "Other" is selected, the section expands to collect information.

| Owner                            |                     |             |            |                  |
|----------------------------------|---------------------|-------------|------------|------------------|
| Owner is<br>Other                | ▼                   | Role: Other |            |                  |
| Owner Type                       |                     |             |            |                  |
| Individual                       |                     |             |            |                  |
| First Name                       | Middle Name         | Last Name   |            | Suffix           |
|                                  |                     |             |            | Select ▼         |
| Relationship to Proposed Insured | Social Security No. |             | Green Card |                  |
| Select -                         |                     |             | Or         |                  |
| Contact Information              |                     |             |            |                  |
|                                  |                     |             |            |                  |
| Street                           |                     |             | Apt/Suite  |                  |
|                                  |                     |             |            | Reuse Address    |
| City                             | State               |             | Zip Code   |                  |
|                                  | Select              | -           |            | Validate Address |
|                                  |                     |             |            |                  |
|                                  | Previous 4 of       | 10 Next     |            |                  |