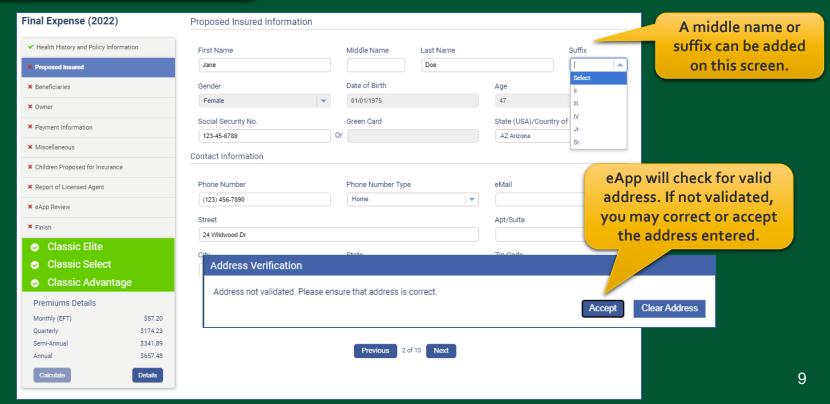

### Final Expense eApp Proposed Insured Screen

When the Health History and Policy Information is complete, enter the client's <u>first and last</u> name to proceed.

<u>Do not include a middle name, middle initial or suffix in this area.</u>

### Final Expense eApp Owner Screen

If "Other" is selected, the section expands to collect information.

| Owner                            |                     |             |            |                  |
|----------------------------------|---------------------|-------------|------------|------------------|
| Owner is<br>Other                | ▼                   | Role: Other |            |                  |
| Owner Type                       |                     |             |            |                  |
| Individual                       |                     |             |            |                  |
| First Name                       | Middle Name         | Last Name   |            | Suffix           |
|                                  |                     |             |            | Select ▼         |
| Relationship to Proposed Insured | Social Security No. |             | Green Card |                  |
| Select -                         |                     |             | Or         |                  |
| Contact Information              |                     |             |            |                  |
|                                  |                     |             |            |                  |
| Street                           |                     |             | Apt/Suite  |                  |
|                                  |                     |             |            | Reuse Address    |
| City                             | State               |             | Zip Code   |                  |
|                                  | Select              | -           |            | Validate Address |
|                                  |                     |             |            |                  |
|                                  | Previous 4 of       | 10 Next     |            |                  |