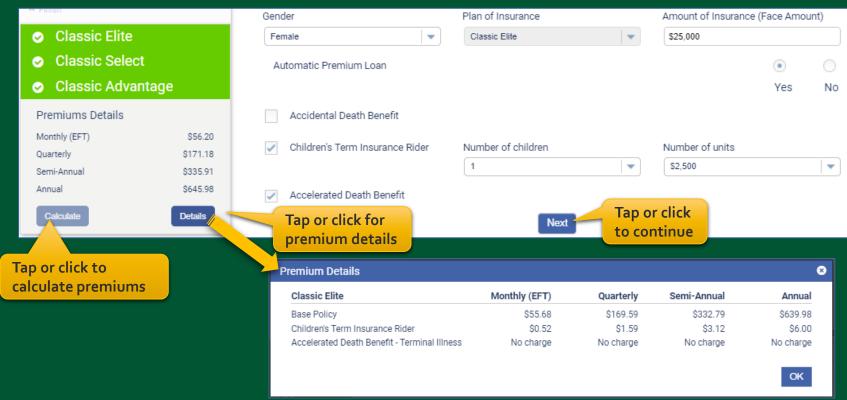

#### Final Expense eApp Premium Details

After making face amount and rider selections, calculator will display premiums for all modes.