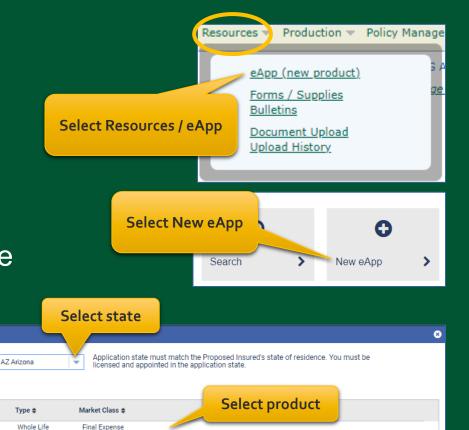

### Final Expense eApp How to Access

To access eApp, go to www.cfglife.com/producer-login/ and select Log in to the Partners Website.

To register or reset your password, you'll need to provide your **6-digit** agent number, the last four digits of your tax ID and one of the following: date of birth, zip code, telephone number or email address.

# Final Expense eApp Starting a New Application

#### On the Partners Website:

- Select eApp from the Resources menu
- Select New eApp
- Select the application state and product.

New eApp

Product List

Product #

Proposed Insured State

Final Expense (2022)

Application state must match the Proposed Insured's state of residence

Please note: Do not run a "test case" on yourself or anyone else, as it will count as an active application.