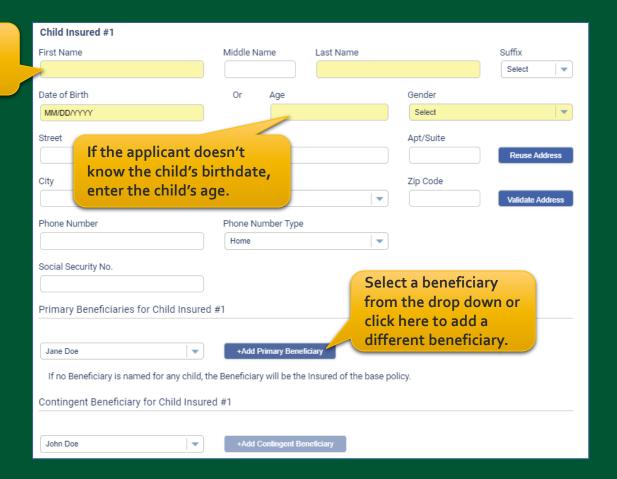

#### Final Expense eApp Child Term Rider Coverage

If the Child Term Rider was selected, enter the required information.

#### Final Expense eApp Child Health History

**Health History Answer all questions** any child proposed for insurance ever been diagnosed or treated by a member of the for all proposed medical profession for an Immune Deficiency Disorder, Acquired Immune Deficiency Syndrome insured children. (AIDS) or AIDS Related Complex (ARC), or has any Proposed Insured Child tested positive for Human Immunodeficiency Virus (HIV)? Has any child proposed for insurance ever used or received treatment, advice or counseling from Yes a physician or other practitioner relating to the usage of alcohol, heroin, cocaine, narcotics, hallucinogens, tranquilizers, barbiturates, amphetamines, or other similar drugs except as prescribed by a physician? Has any child proposed for insurance ever been diagnosed or treated (including taking medication) by a member of the medical profession for high blood pressure, heart or circulatory If any question is disorder, cancer, mental disorder, mental retardation, Down's Syndrome, muscular dystrophy, spina bifida, cystic fibrosis, kidney or liver disease, diabetes, sickle cell anemia, seizures, cerebral answered "Yes," palsy, paralysis, had or been recommended for an organ transplant or been hospitalized for a drop down will asthma or any respiratory disorder in the past twelve (12) months? appear to identify which child the answer applies to. Michael Doe - Child Insured Mary Doe - Child Insured The child will not Warning be eligible for Child is not eligible for coverage, please remove child from the application. coverage. Delete Child Edit Answer