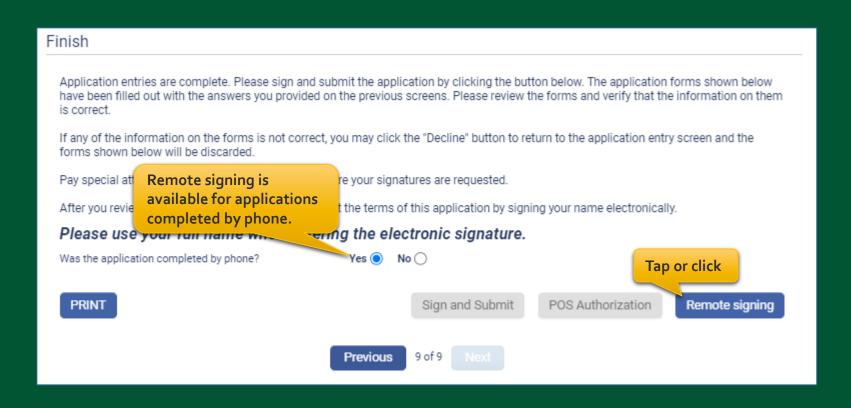

DIVIDUAL COLUMN DIN DIVIDUAL COLUMN DIVIDUAL COLUMN DIVIDUAL COLUMN DIVIDUAL COLUMN | wey can review gning.  WBIAN LIFE INSURANCE COMPANY FIGE: CHICAGO, IL TRATIVE SERVICE OFFICE: 4704 VESTAL PARKWAY EAST 331 - BINGHAMTON, NY 13902-1381                             |



### Final Expense eApp Submitted Application



The application will be submitted after all signatures are applied.



#### Recent Portfolios Product First Name Last Name Portfolio name: JDoeBBDC2F - Last Saved: 12/10/2021 - Agent: Columbian Representative EApp #103964 Final Expense (2022) Jane Doe DoeBBD6A8 - Last Saved: 12/10/2021 - Agent: Columbian Representative EApp #205011 Final Expense (2022) Jane Doe The application will Tap or click to download PDF show as "Submitted" of completed application. in your portfolio.







Enter the email address and assign an access code for each signer, including yourself.

| Finish                                                                                                                                                                                                                                                                                                                                                                                                                                            |                                                                                                                |  |  |  |  |  |
|---------------------------------------------------------------------------------------------------------------------------------------------