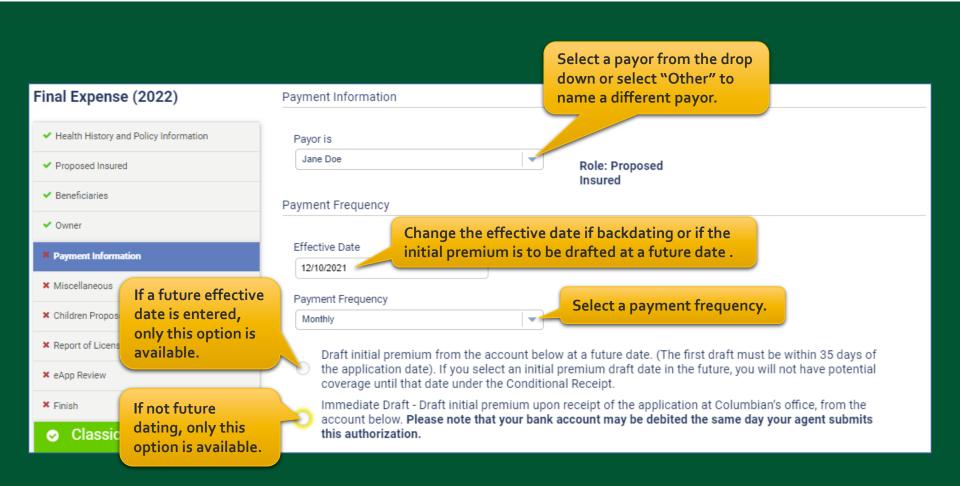

### Final Expense eApp Payment Information

### Final Expense eApp Payment Information

Select whether premiums will be paid Subsequent Premium Payments on the same date each month or a specific week and day of the month. **EFT** Direct Bill (Not available for monthly Payment Frequency) Select a method for Choose a specific day (1st - 28th) Choose a specific week and day of the month ongoing premium payments. Beginning in the month of Select Week Select Day 2nd Week Wednesday January Bank Account Authorization Transit / Routing Number (must have 9 digits) Financial Institution M & T BANK 022000046 Enter the bank Savings Checking information. Account Number (may have up to 17 digits) Re-enter Account Number (may have up to 17 digits) Select this option to have bank draft 123456789 123456789 dates match Social Security deposits. SOCIAL SECURITY BENEFIT AUTHORIZATION: if checked, I authorize the Company to adjust the date of withdrawal from my bank account to match my Social Security Benefit Deposit