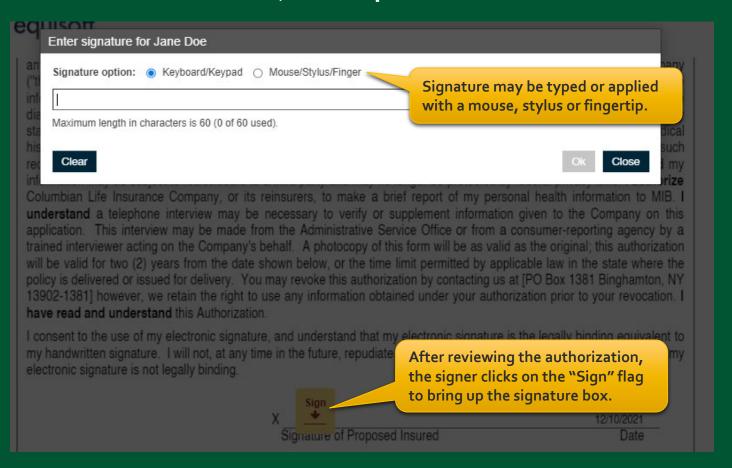

### Final Expense eApp In-Person Application Signatures

| gnature ceremony for Jane Doe                               |                                                                                                                                                                                                                                                                                                                                                                                                                                                                                                                                                                                                                                                                                                                                                                                                                                                                                                                                                                                                                                                                                                                                                                                                                                                                                                                                                                                                                                                                                                                                                                                                                                                                                                                                                                                                                                                                                                                                                                                                                                                                                                                                |                                                                                                                                                                                    |
|-------------------------------------------------------------|--------------------------------------------------------------------------------------------------------------------------------------------------------------------------------------------------------------------------------------------------------------------------------------------------------------------------------------------------------------------------------------------------------------------------------------------------------------------------------------------------------------------------------------------------------------------------------------------------------------------------------------------------------------------------------------------------------------------------------------------------------------------------------------------------------------------------------------------------------------------------------------------------------------------------------------------------------------------------------------------------------------------------------------------------------------------------------------------------------------------------------------------------------------------------------------------------------------------------------------------------------------------------------------------------------------------------------------------------------------------------------------------------------------------------------------------------------------------------------------------------------------------------------------------------------------------------------------------------------------------------------------------------------------------------------------------------------------------------------------------------------------------------------------------------------------------------------------------------------------------------------------------------------------------------------------------------------------------------------------------------------------------------------------------------------------------------------------------------------------------------------|------------------------------------------------------------------------------------------------------------------------------------------------------------------------------------|
|                                                             |                                                                                                                                                                                                                                                                                                                                                                                                                                                                                                                                                                                                                                                                                                                                                                                                                                                                                                                                                                                                                                                                                                                                                                                                                                                                                                                                                                                                                                                                                                                                                                                                                                                                                                                                                                                                                                                                                                                                                                                                                                                                                                                                |                                                                                                                                                                                    |
| Il parties to this application for insurance, please sign y | our names on the indicated lines below.                                                                                                                                                                                                                                                                                                                                                                                                                                                                                                                                                                                                                                                                                                                                                                                                                                                                                                                                                                                                                                                                                                                                                                                                                                                                                                                                                                                                                                                                                                                                                                                                                                                                                                                                                                                                                                                                                                                                                                                                                                                                                        |                                                                                                                                                                                    |
| ou agree that you have read this entire form completed      | with your answers to the questions and that the                                                                                                                                                                                                                                                                                                                                                                                                                                                                                                                                                                                                                                                                                                                                                                                                                                                                                                                                                                                                                                                                                                                                                                                                                                                                                                                                                                                                                                                                                                                                                                                                                                                                                                                                                                                                                                                                                                                                                                                                                                                                                | e answers are complete and true to the best of your knowledge and belief.                                                                                                          |
| ou agree that by signing your name on this electronic a     | pplication where indicated below, you are signing                                                                                                                                                                                                                                                                                                                                                                                                                                                                                                                                                                                                                                                                                                                                                                                                                                                                                                                                                                                                                                                                                                                                                                                                                                                                                                                                                                                                                                                                                                                                                                                                                                                                                                                                                                                                                                                                                                                                                                                                                                                                              | ing this form indicating your agreement to be bound to the terms and conditions in this for                                                                                        |
| ou agree that signing your name with your finger, stylus    | s, or mouse is your legal signature on this docum                                                                                                                                                                                                                                                                                                                                                                                                                                                                                                                                                                                                                                                                                                                                                                                                                                                                                                                                                                                                                                                                                                                                                                                                                                                                                                                                                                                                                                                                                                                                                                                                                                                                                                                                                                                                                                                                                                                                                                                                                                                                              | ment.                                                                                                                                                                              |
| lease use your full name when entering the electron         | nic signature.                                                                                                                                                                                                                                                                                                                                                                                                                                                                                                                                                                                                                                                                                                                                                                                                                                                                                                                                                                                                                                                                                                                                                                                                                                                                                                                                                                                                                                                                                                                                                                                                                                                                                                                                                                                                                                                                                                                                                                                                                                                                                                                 |                                                                                                                                                                                    |
|                                                             | the signer agrees                                                                                                                                                                                                                                                                                                                                                                                                                                                                                                                                                                                                                                                                                                                                                                                                                                                                                                                                                                                                                                                                                                                                                                                                                                                                                                                                                                                                                                                                                                                                                                                                                                                                                                                                                                                                                                                                                                                                                                                                                                                                                                              |                                                                                                                                                                                    |
| confirm electro                                             | onic signature, the                                                                                                                                                                                                                                                                                                                                                                                                                                                                                                                                                                                                                                                                                                                                                                                                                                                                                                                                                                                                                                                                                                                                                                                                                                                                                                                                                                                                                                                                                                                                                                                                                                                                                                                                                                                                                                                                                                                                                                                                                                                                                                            | ey can review                                                                                                                                                                      |
| confirm electro                                             | DIVIDUAL COLUMN DIVIDUAL COLUMN EE POLICY  DIVIDUAL COLUMN DIN DIVIDUAL COLUMN DIVIDUAL COLUMN DIVIDUAL COLUMN DIVIDUAL COLUMN | ey can review                                                                                                                                                                      |
| APPLICATION FOR IN TERM LIFE INSURANCE                      | DIVIDUAL EE POLICY  COLUMN COLUMN COLUMN HOME OFF ADMINISTI PO BOX 13 (800) 423-9                                                                                                                                                                                                                                                                                                                                                                                                                                                                                                                                                                                                                                                                                                                                                                                                                                                                                                                                                                                                                                                                                                                                                                                                                                                                                                                                                                                                                                                                                                                                                                                                                                                                                                                                                                                                                                                                                                                                                                                                                                              | wey can review gning.  WBIAN LIFE INSURANCE COMPANY  FICE: CHICAGO, IL  TRATIVE SERVICE OFFICE: 4704 VESTAL PARKWAY EAST  1381 · BINGHAMTON, NY 13902-1381  9765 / www.clglife.com |
| APPLICATION FOR INTERM LIFE INSURANCE                       | DIVIDUAL COLUMN DIVIDUAL COLUMN EE POLICY  DIVIDUAL COLUMN DIN DIVIDUAL COLUMN DIVIDUAL COLUMN DIVIDUAL COLUMN DIVIDUAL COLUMN | wey can review gning.  WBIAN LIFE INSURANCE COMPANY FIGE: CHICAGO, IL TRATIVE SERVICE OFFICE: 4704 VESTAL PARKWAY EAST 331 - BINGHAMTON, NY 13902-1381                             |

hature of Proposed Insured

nature or claim that my electronic signature is not legally binding.

You will receive an email from DocuSign when all signatures are complete.

The signed application will automatically be submitted to the Company.