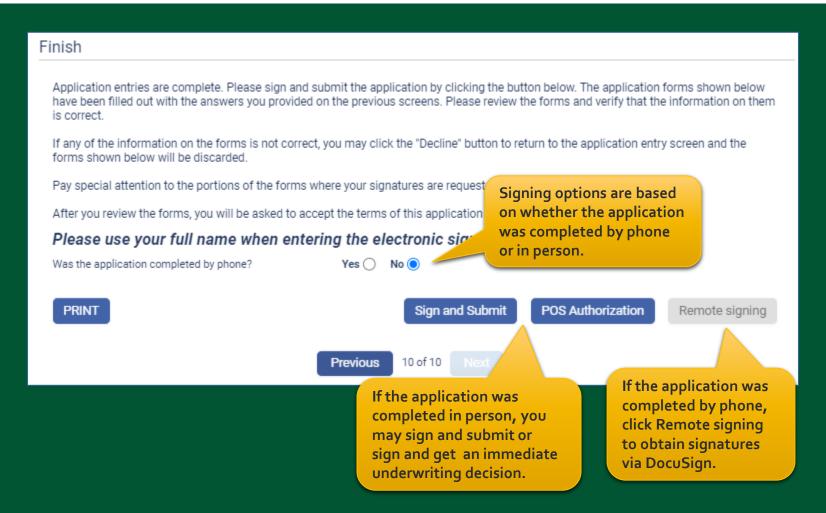

#### Final Expense eApp Finish Screen

#### Final Expense eApp In-Person Signature Process

### Final Expense eApp Point of Sale Decision Authorization

If POS decision was selected, the Proposed Insured must authorize.

# Final Expense eApp Point of Sale Underwriting Decision