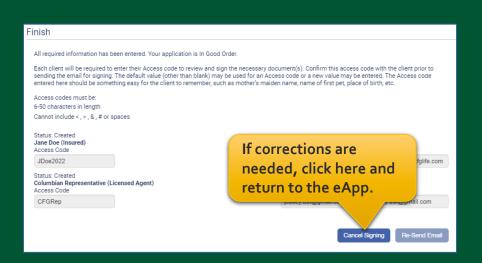

Enter the email address and assign an access code for each signer, including yourself.

| Finish                                                                                                                                                                                                                                                                                                                                                                                                                                            |                                                                                                                |  |  |  |  |  |
|---------------------------------------------------------------------------------------------------------------------------------------------------------------------------------------------------------------------------------------------------------------------------------------------------------------------------------------------------------------------------------------------------------------------------------------------------|----------------------------------------------------------------------------------------------------------------|--|--|--|--|--|
| Each client will be required to enter their Access code to review and sign the necessary document(s). Confirm this access code with the client prior to sending the email for signing. The default value (other than blank) may be used for an Access code or a new value may be entered. The Access code entered here should be something easy for the client to remember, such as mother's maiden name, name of first pet, place of birth, etc. |                                                                                                                |  |  |  |  |  |
| Access codes must be: 6-50 characters in length Cannot include < , > , & , # or spaces  Assign a simple access code and share it with the signer. They will need it to access the document.                                                                                                                                                                                                                                                       | Enter the email address for each signer.  Email Address  Re-Enter eMail                                        |  |  |  |  |  |
| Columbian Representative (Licensed Agent) Access Code Agent Name  CFGRep Andrew Agent                                                                                                                                                                                                                                                                                                                                                             | janedoe@mail.com janedoe@mail.com  Email Address Re-Enter eMail  ColumbianRep@speed.net ColumbianRep@speed.net |  |  |  |  |  |
|                                                                                                                                                                                                                                                                                                                                                                                                                                                   | Cancel Signing Send Email                                                                                      |  |  |  |  |  |

If corrections are needed, the signer can select "Other Actions" and "Decline to Sign." On the eApp Finish screen, select "Cancel Signing." This will unlock the application and allow you to make corrections before resending for signatures.