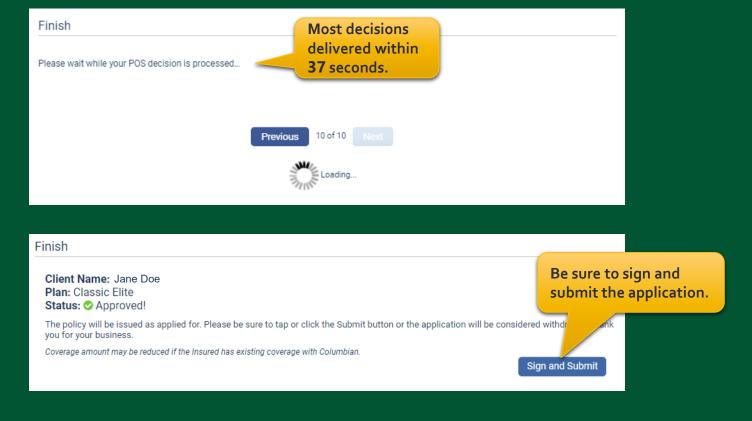

#### Final Expense eApp Finish Screen

### Final Expense eApp Point of Sale Decision Authorization

If POS decision was selected, the Proposed Insured must authorize.

# Final Expense eApp Point of Sale Underwriting Decision