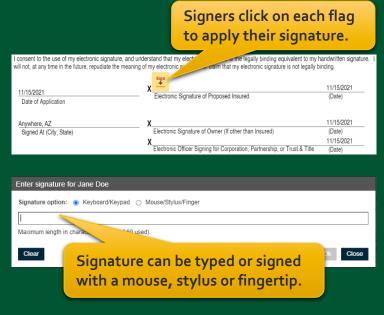

### Final Expense eApp In-Person Application Signatures

| gnature ceremony for Jane Doe                               |                                                                                                                                                                                                                                                                                                                                                                                                                                                                                                                                                                                                                                                                                                                                                                                                                                                                                                                                                                                                                                                                                                                                                                                                                                                                                                                                                                                                                                                                                                                                                                                                                                                                                                                                                                                                                                                                                                                                                                                                                                                                                                                                |                                                                                                                                                                                    |
|-------------------------------------------------------------|--------------------------------------------------------------------------------------------------------------------------------------------------------------------------------------------------------------------------------------------------------------------------------------------------------------------------------------------------------------------------------------------------------------------------------------------------------------------------------------------------------------------------------------------------------------------------------------------------------------------------------------------------------------------------------------------------------------------------------------------------------------------------------------------------------------------------------------------------------------------------------------------------------------------------------------------------------------------------------------------------------------------------------------------------------------------------------------------------------------------------------------------------------------------------------------------------------------------------------------------------------------------------------------------------------------------------------------------------------------------------------------------------------------------------------------------------------------------------------------------------------------------------------------------------------------------------------------------------------------------------------------------------------------------------------------------------------------------------------------------------------------------------------------------------------------------------------------------------------------------------------------------------------------------------------------------------------------------------------------------------------------------------------------------------------------------------------------------------------------------------------|------------------------------------------------------------------------------------------------------------------------------------------------------------------------------------|
|                                                             |                                                                                                                                                                                                                                                                                                                                                                                                                                                                                                                                                                                                                                                                                                                                                                                                                                                                                                                                                                                                                                                                                                                                                                                                                                                                                                                                                                                                                                                                                                                                                                                                                                                                                                                                                                                                                                                                                                                                                                                                                                                                                                                                |                                                                                                                                                                                    |
| Il parties to this application for insurance, please sign y | our names on the indicated lines below.                                                                                                                                                                                                                                                                                                                                                                                                                                                                                                                                                                                                                                                                                                                                                                                                                                                                                                                                                                                                                                                                                                                                                                                                                                                                                                                                                                                                                                                                                                                                                                                                                                                                                                                                                                                                                                                                                                                                                                                                                                                                                        |                                                                                                                                                                                    |
| ou agree that you have read this entire form completed      | with your answers to the questions and that the                                                                                                                                                                                                                                                                                                                                                                                                                                                                                                                                                                                                                                                                                                                                                                                                                                                                                                                                                                                                                                                                                                                                                                                                                                                                                                                                                                                                                                                                                                                                                                                                                                                                                                                                                                                                                                                                                                                                                                                                                                                                                | e answers are complete and true to the best of your knowledge and belief.                                                                                                          |
| ou agree that by signing your name on this electronic a     | pplication where indicated below, you are signing                                                                                                                                                                                                                                                                                                                                                                                                                                                                                                                                                                                                                                                                                                                                                                                                                                                                                                                                                                                                                                                                                                                                                                                                                                                                                                                                                                                                                                                                                                                                                                                                                                                                                                                                                                                                                                                                                                                                                                                                                                                                              | ing this form indicating your agreement to be bound to the terms and conditions in this for                                                                                        |
| ou agree that signing your name with your finger, stylus    | s, or mouse is your legal signature on this docum                                                                                                                                                                                                                                                                                                                                                                                                                                                                                                                                                                                                                                                                                                                                                                                                                                                                                                                                                                                                                                                                                                                                                                                                                                                                                                                                                                                                                                                                                                                                                                                                                                                                                                                                                                                                                                                                                                                                                                                                                                                                              | ment.                                                                                                                                                                              |
| lease use your full name when entering the electron         | nic signature.                                                                                                                                                                                                                                                                                                                                                                                                                                                                                                                                                                                                                                                                                                                                                                                                                                                                                                                                                                                                                                                                                                                                                                                                                                                                                                                                                                                                                                                                                                                                                                                                                                                                                                                                                                                                                                                                                                                                                                                                                                                                                                                 |                                                                                                                                                                                    |
|                                                             | the signer agrees                                                                                                                                                                                                                                                                                                                                                                                                                                                                                                                                                                                                                                                                                                                                                                                                                                                                                                                                                                                                                                                                                                                                                                                                                                                                                                                                                                                                                                                                                                                                                                                                                                                                                                                                                                                                                                                                                                                                                                                                                                                                                                              |                                                                                                                                                                                    |
| confirm electro                                             | onic signature, the                                                                                                                                                                                                                                                                                                                                                                                                                                                                                                                                                                                                                                                                                                                                                                                                                                                                                                                                                                                                                                                                                                                                                                                                                                                                                                                                                                                                                                                                                                                                                                                                                                                                                                                                                                                                                                                                                                                                                                                                                                                                                                            | ey can review                                                                                                                                                                      |
| confirm electro                                             | DIVIDUAL COLUMN DIVIDUAL COLUMN EE POLICY  DIVIDUAL COLUMN DIN DIVIDUAL COLUMN DIVIDUAL COLUMN DIVIDUAL COLUMN DIVIDUAL COLUMN | ey can review                                                                                                                                                                      |
| APPLICATION FOR IN TERM LIFE INSURANCE                      | DIVIDUAL EE POLICY  COLUMN COLUMN COLUMN HOME OFF ADMINISTI PO BOX 13 (800) 423-9                                                                                                                                                                                                                                                                                                                                                                                                                                                                                                                                                                                                                                                                                                                                                                                                                                                                                                                                                                                                                                                                                                                                                                                                                                                                                                                                                                                                                                                                                                                                                                                                                                                                                                                                                                                                                                                                                                                                                                                                                                              | wey can review gning.  WBIAN LIFE INSURANCE COMPANY  FICE: CHICAGO, IL  TRATIVE SERVICE OFFICE: 4704 VESTAL PARKWAY EAST  1381 · BINGHAMTON, NY 13902-1381  9765 / www.clglife.com |
| APPLICATION FOR INTERM LIFE INSURANCE                       | DIVIDUAL COLUMN DIVIDUAL COLUMN EE POLICY  DIVIDUAL COLUMN DIN DIVIDUAL COLUMN DIVIDUAL COLUMN DIVIDUAL COLUMN DIVIDUAL COLUMN | wey can review gning.  WBIAN LIFE INSURANCE COMPANY FIGE: CHICAGO, IL TRATIVE SERVICE OFFICE: 4704 VESTAL PARKWAY EAST 331 - BINGHAMTON, NY 13902-1381                             |

09/30/2021

(Date)

Each signer will receive an email from DocuSign and will enter their access code to review the document.

Each signer will apply their electronic signature if all information is correct.

hature of Proposed Insured

nature or claim that my electronic signature is not legally binding.

You will receive an email from DocuSign when all signatures are complete.

The signed application will automatically be submitted to the Company.