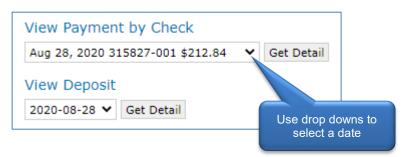

# **View Payment by Check / View Deposit**

The View Payment by Check and View Deposit tools allow you to view details for commission payments made by check or by deposit. Select a check or deposit from the drop down menu and click the Get Detail button.