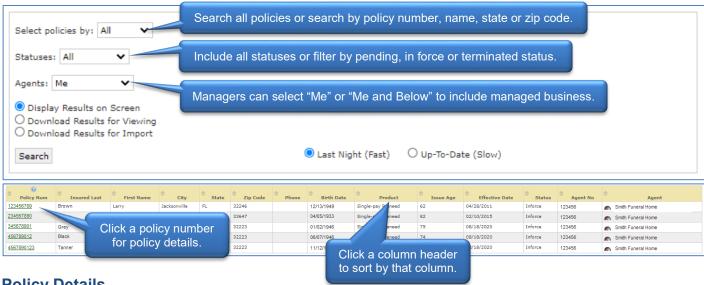

# **Policy Search Tab**

The Policy Search tab allows you to look up policy information for in force and terminated policies and for pending business.

# All CFG Policy Search

You can search for all policies or filter your search by type or status.