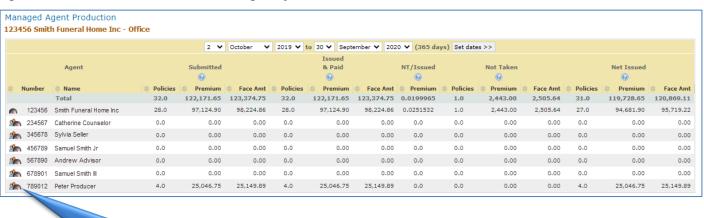

# **Managed Agent Production Reports**

The Managed Agent Production report is available to managers and shows production for all agents within the Funeral Home / Agency.

Click the dashboard symbol next to any agent's name to view the agent's dashboard.