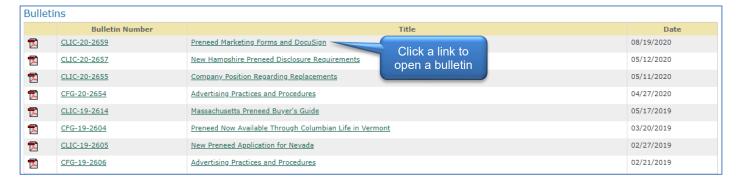

#### **Bulletins**

The Bulletins link allows you to access any previously posted bulletin.