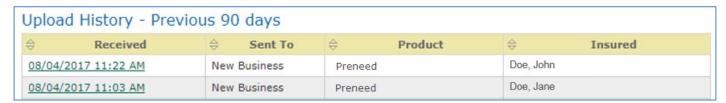

#### **Upload History**

A summary of your upload will be available in your Upload History for 90 days. Images are available for 14 days after upload.