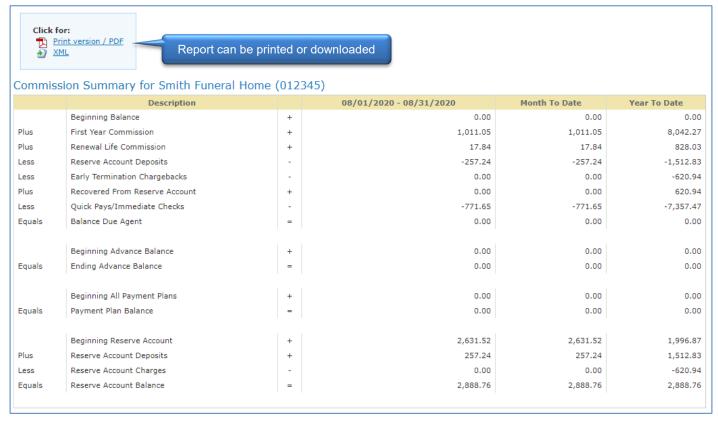

# **Commission Summary Report**

#### **Commission Statement Details**

In addition to the Commission Statement summary, you may also view two levels of detail.

Commission Statement: Summary • Details • Extended Details

Commission Statement without Repaids: