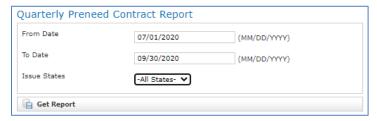

# **Quarterly Preneed Contract Report**

To generate a Preneed report, select the Quarterly Preneed Contract Report link from the Policy Management drop down menu. Enter the start and end date and select the issue state (if desired), then select Get Report.