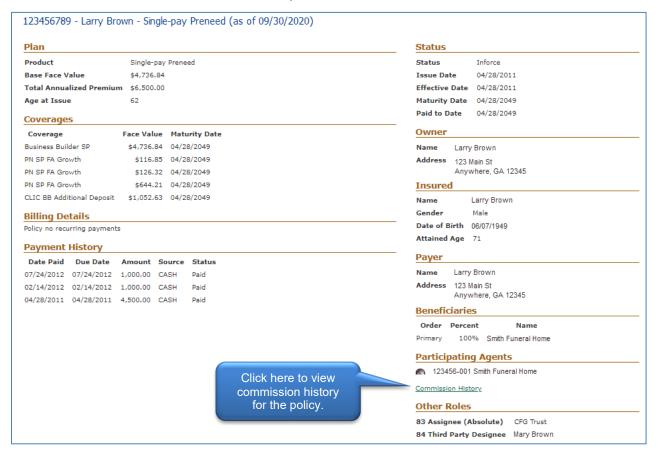

### **Policy Details**

The Policy Detail screen reflects values as of the prior month-a-versary. For current values, contact the Preneed Team at 800-423-9165, extension \*5905.