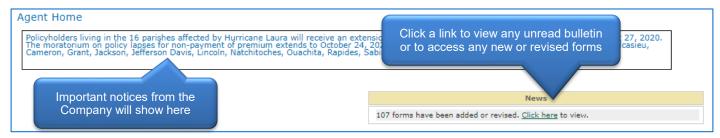

#### **News & Alerts**

Any alerts from the Company will also be shown on your Home page when applicable. Examples of alerts include:

- A policy is in danger of lapsing
- An account has a balance due
- A new bulletin has been posted since the last time you logged in
- General announcements from the Company