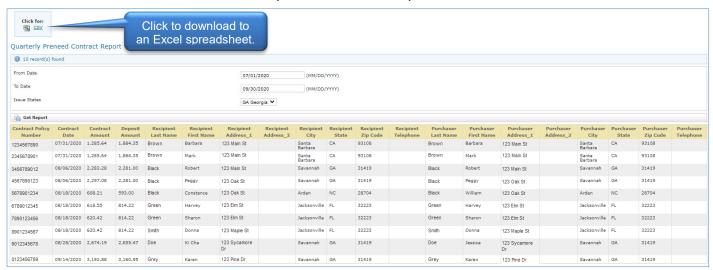

# **Quarterly Preneed Contract Report**

To generate a Preneed report, select the Quarterly Preneed Contract Report link from the Policy Management drop down menu. Enter the start and end date and select the issue state (if desired), then select Get Report.

The downloadable report will include the contract policy number, contract date, amount, and the name and address of the contract recipient and contract purchaser.