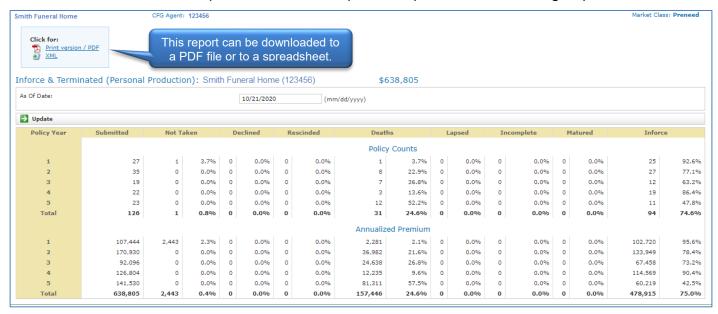

#### **Inforce & Terminated Reports**

The Inforce & Terminated report is available for personal production or managed production.