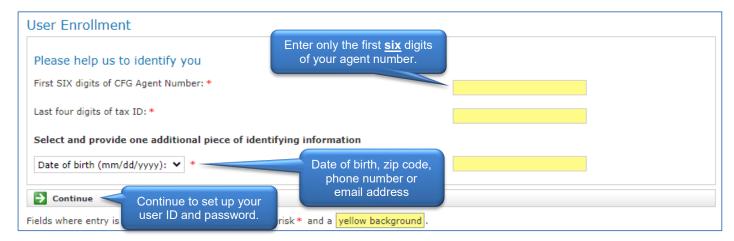

## **Getting Started**

If you already have a login to the Partners Website <u>click here</u> or go to cfglife.com and click on Producer Login, then Login to Partners Website.

If you do not have a login, <u>click here</u> or go to www.cfglife.com/partners/login/identify. Enter the first <u>six</u> digits of your Columbian Agent Number, the last four digits of your tax ID, and one additional piece of identifying information: date of birth, zip code, telephone number or email address.

Once you've registered, you'll set up your user ID and password for future logins.