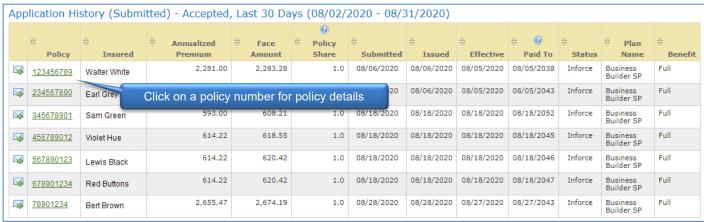

# **Application History**

The application history shows an overview of your business in the past week, last 30 days, year to date and since you were contracted with Columbian.

|                                           |                         | Week     |          |                         | Last 30 Day                                                          | ıs       |       | Year to Date    | p.        | Since Inception         |            |           |  |  |  |
|-------------------------------------------|-------------------------|----------|----------|-------------------------|----------------------------------------------------------------------|----------|-------|-----------------|-----------|-------------------------|------------|-----------|--|--|--|
|                                           | 08/27/2020 - 08/31/2020 |          |          | 08/02/2020 - 08/31/2020 |                                                                      |          | 01    | /01/2020 - 08/3 | _         | 01/01/1900 - 08/31/2020 |            |           |  |  |  |
|                                           |                         | 0        |          |                         | 0                                                                    |          |       | <b>@</b>        |           |                         | 0          |           |  |  |  |
|                                           | Count                   | Premium  | Face Amt | Count                   | Premium                                                              | Face Amt | Count | Premium         | Face Amt  | Count                   | Premium    | Face Amt  |  |  |  |
| Submitted (Based on submission date.)     |                         |          |          |                         |                                                                      |          |       |                 |           |                         |            |           |  |  |  |
| Accepted                                  | 1                       | 2,655.47 | 2,674.19 | 7 —                     | Z Click on any group underlined item for details 906,019.45 922,702. |          |       |                 |           |                         |            |           |  |  |  |
| Unissued                                  | 0                       | 0.00     | 0.00     | 0                       | Click on any green underlined item for details  2,443.00  2,50       |          |       |                 |           |                         |            |           |  |  |  |
| Issued & Paid (Based on production date.) |                         |          |          |                         |                                                                      |          |       |                 |           |                         |            |           |  |  |  |
| Issued & Paid                             | <u>1</u>                | 2,655.47 | 2,674.19 | <u>7</u>                | 9,653.13                                                             | 9,722.15 | 22    | 68,802.77       | 69,708.95 | 192                     | 908,462.45 | 925,207.9 |  |  |  |
| Not Taken                                 | 0                       | 0.00     | 0.00     | 0                       | 0.00                                                                 | 0.00     | 1     | 2,443.00        | 2,505.64  | <u>1</u>                | 2,443.00   | 2,505.6   |  |  |  |
| Net Issued & Paid                         | <u>1</u>                | 2,655.47 | 2,674.19 | 7                       | 9,653.13                                                             | 9,722.15 | 21    | 66,359.77       | 67,203.31 | 191                     | 906,019.45 | 922,702.3 |  |  |  |

# **Application Details**