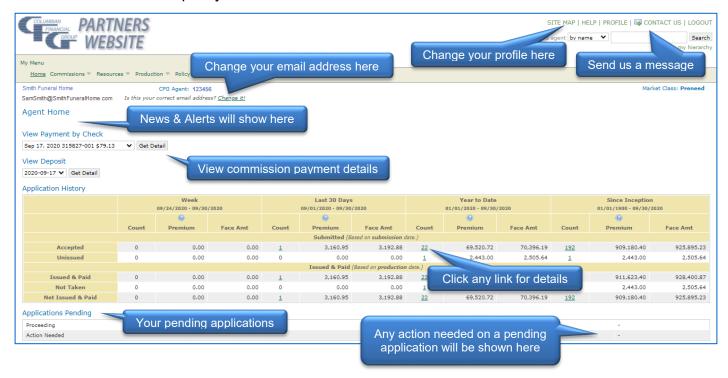

# **Agent Home Page**

Your Agent Home page will display after you log in to Partners. This page provides an overview of your application history and any pending applications, including information regarding any action needed before a policy can be issued.

#### **Contact Us**

To send a secure email to the Preneed Team, click the Contact Us link at the top of the page and complete the 'Contact Us' form. Indicate your preference for the reply method (phone or fax) and include your phone or fax number as appropriate.

#### **News & Alerts**

Any alerts from the Company will also be shown on your Home page when applicable. Examples of alerts include:

- A policy is in danger of lapsing
- An account has a balance due
- A new bulletin has been posted since the last time you logged in
- General announcements from the Company

# **View Payment by Check / View Deposit**

The View Payment by Check and View Deposit tools allow you to view details for commission payments made by check or by deposit. Select a check or deposit from the drop down menu and click the Get Detail button.

# **Application History**

The application history shows an overview of your business in the past week, last 30 days, year to date and since you were contracted with Columbian.

|                                           |                         | Week     |          |                         | Last 30 Day                                                          | ıs       |       | Year to Date    | p.        | Since Inception         |            |           |  |  |  |
|-------------------------------------------|-------------------------|----------|----------|-------------------------|----------------------------------------------------------------------|----------|-------|-----------------|-----------|-------------------------|------------|-----------|--|--|--|
|                                           | 08/27/2020 - 08/31/2020 |          |          | 08/02/2020 - 08/31/2020 |                                                                      |          | 01    | /01/2020 - 08/3 | _         | 01/01/1900 - 08/31/2020 |            |           |  |  |  |
|                                           |                         | 0        |          |                         | 0                                                                    |          |       | <b>@</b>        |           |                         | 0          |           |  |  |  |
|                                           | Count                   | Premium  | Face Amt | Count                   | Premium                                                              | Face Amt | Count | Premium         | Face Amt  | Count                   | Premium    | Face Amt  |  |  |  |
| Submitted (Based on submission date.)     |                         |          |          |                         |                                                                      |          |       |                 |           |                         |            |           |  |  |  |
| Accepted                                  | 1                       | 2,655.47 | 2,674.19 | 7 —                     | Z Click on any group underlined item for details 906,019.45 922,702. |          |       |                 |           |                         |            |           |  |  |  |
| Unissued                                  | 0                       | 0.00     | 0.00     | 0                       | Click on any green underlined item for details  2,443.00  2,50       |          |       |                 |           |                         |            |           |  |  |  |
| Issued & Paid (Based on production date.) |                         |          |          |                         |                                                                      |          |       |                 |           |                         |            |           |  |  |  |
| Issued & Paid                             | <u>1</u>                | 2,655.47 | 2,674.19 | <u>7</u>                | 9,653.13                                                             | 9,722.15 | 22    | 68,802.77       | 69,708.95 | 192                     | 908,462.45 | 925,207.9 |  |  |  |
| Not Taken                                 | 0                       | 0.00     | 0.00     | 0                       | 0.00                                                                 | 0.00     | 1     | 2,443.00        | 2,505.64  | <u>1</u>                | 2,443.00   | 2,505.6   |  |  |  |
| Net Issued & Paid                         | <u>1</u>                | 2,655.47 | 2,674.19 | 7                       | 9,653.13                                                             | 9,722.15 | 21    | 66,359.77       | 67,203.31 | 191                     | 906,019.45 | 922,702.3 |  |  |  |

# **Applications Pending**

When an application is being processed, it will be shown as 'Proceeding.' If any action is needed before the policy can be issued, it will be listed as 'Action Needed' and any requirements will be shown.