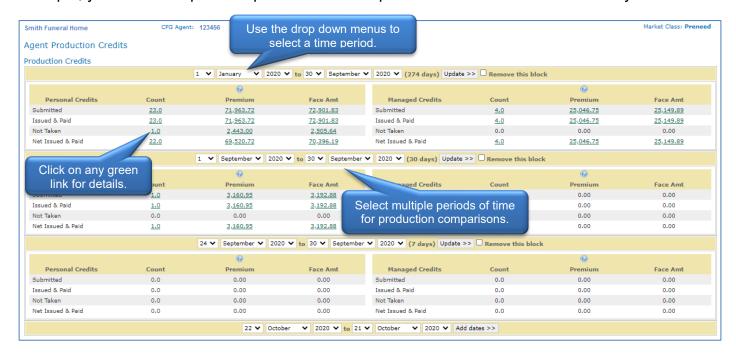

#### **Production Tab**

The Production tab allows you to view Agent Production Credits and Managed Production Credits for selected periods of time.

#### **Agent Production Reports**

The Agent Production Credits screen allows you to see production for the period of time you choose. You can also view production for multiple periods of time to compare production. For example, you could compare the previous month's production to the same month last year.