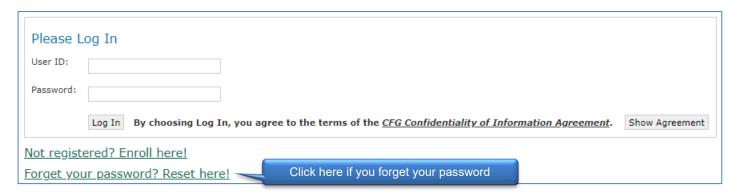

## **Getting Started**

If you already have a login to the Partners Website <u>click here</u> or go to cfglife.com and click on Producer Login, then Login to Partners Website.

If you do not have a login, <u>click here</u> or go to www.cfglife.com/partners/login/identify. Enter the first <u>six</u> digits of your Columbian Agent Number, the last four digits of your tax ID, and one additional piece of identifying information: date of birth, zip code, telephone number or email address.

Once you've registered, you'll set up your user ID and password for future logins.