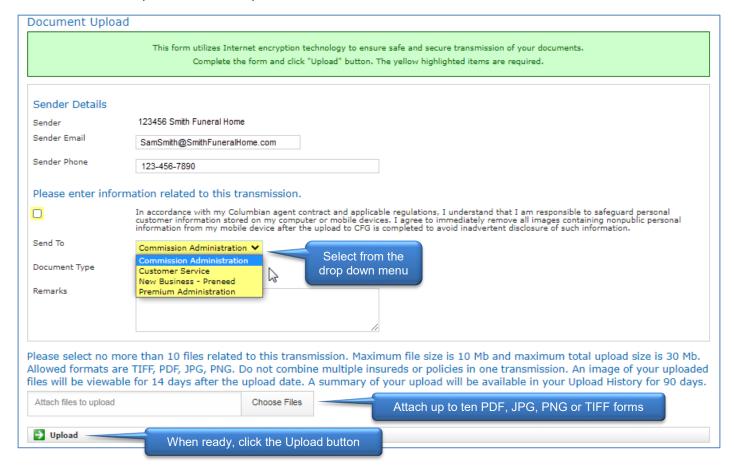

# **Document Upload**

The Document Upload feature allows you to securely upload New Business applications, Customer Service forms, Commission Administration forms or Premium Administration forms.

Simply scan or photograph documents and upload them electronically from your phone, tablet or computer. When sending photos of documents, make sure the information is legible and be sure to capture the form in its entirety, including the form number. You may attach up to ten files, but do not combine multiple insureds or policies in one transmission.