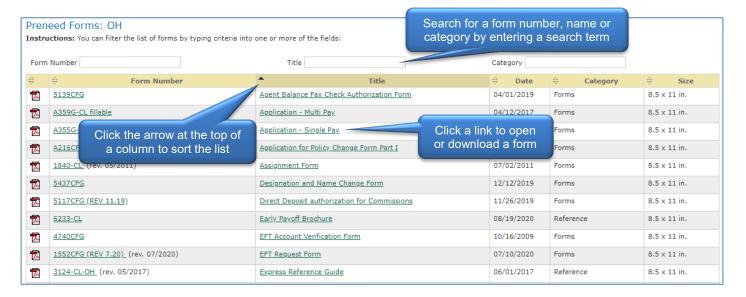

#### **Downloading Forms**

To access forms, click on the Forms / Supplies link and choose your state from the drop down list, then click the Next button.