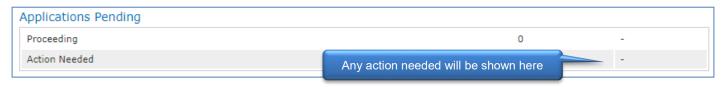

# **Applications Pending**

When an application is being processed, it will be shown as 'Proceeding.' If any action is needed before the policy can be issued, it will be listed as 'Action Needed' and any requirements will be shown.