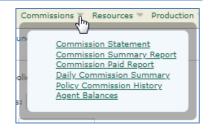

#### **Commissions Tab**

The Commissions tab allows you to access your Commission Statement, Daily Commission Summary and Policy Commission History, and Agent Balances, if applicable.