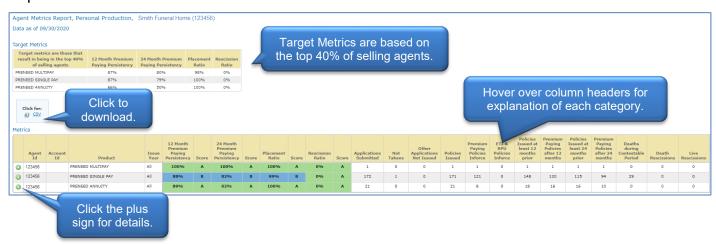

#### **Agent Metrics**

The Agent Metrics reports are designed to help producers and managers track persistency and placement ratio. Data is updated monthly.

Target Metrics show the baseline percentages which will result in an "A" or "B" score. Targets are measured against all agents' percentages and are not reflective of a product's persistency requirements.