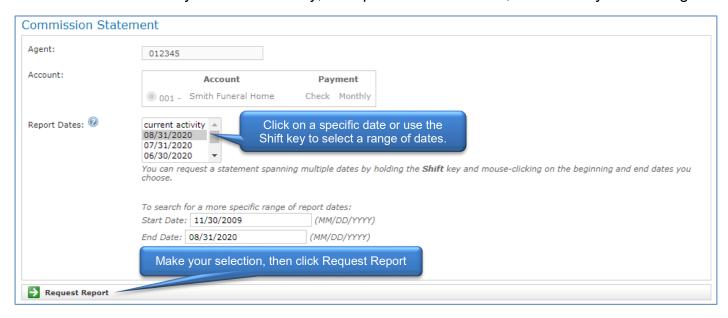

#### **Commission Statement**

You can view a summary of current activity, view previous statements, or search by a date range.

# **Commission Summary Report**