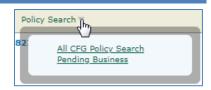

# **Policy Search Tab**

The Policy Search tab allows you to look up policy information for in force and terminated policies and for pending business.

# All CFG Policy Search

You can search for all policies or filter your search by type or status.