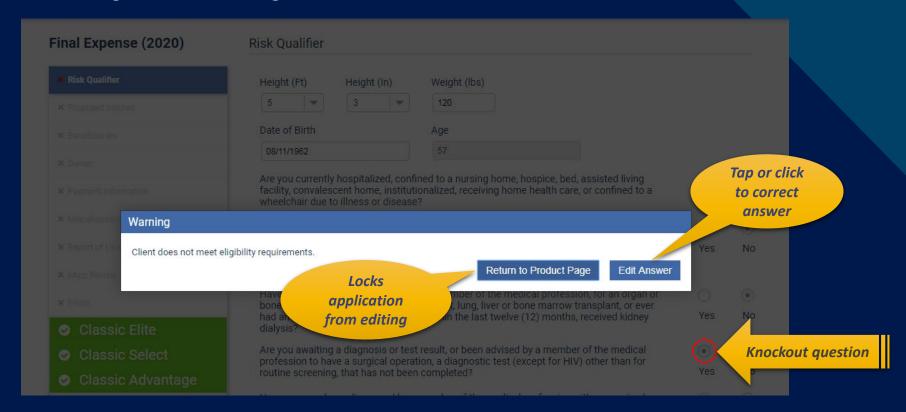

#### Risk Qualifier

| Height (Ft)                         | Height (In)                              | Weight (lbs)                                 | 1                                                                                                        |          |       |
|-------------------------------------|------------------------------------------|----------------------------------------------|----------------------------------------------------------------------------------------------------------|----------|-------|
| Select -                            | Select -                                 |                                              | Required information                                                                                     | on in ye | ellow |
| Date of Birth                       |                                          | Age                                          | _                                                                                                        |          |       |
| MM/DD/YYYY                          |                                          |                                              |                                                                                                          |          |       |
| facility, convales                  |                                          | tionalized, receiving h                      | ne, hospice, bed, assisted living ome health care, or confined to a                                      | Yes      | No    |
|                                     |                                          |                                              | ical profession as having or tested<br>ving an Immune Deficiency                                         | 0        | 0     |
| Disorder, Acquir<br>or have you bee | ed Immune Deficier<br>n diagnosed by a m | ncy Syndrome (AIDS)<br>nember of the medica  | or AIDS Related Complex (ARC),<br>il profession as having a terminal<br>hin the next twelve (12) months? | Yes      | No    |
|                                     |                                          |                                              | medical profession, for an organ or<br>or bone marrow transplant, or ever                                | 0        | 0     |
|                                     | cates eligibil                           | the last twe                                 | lve (12) months, received kidney                                                                         | Yes      | No    |
| , no you arraining                  | g a alagiloolo ol 100                    | been advis                                   | sed by a member of the medical<br>t (except for HIV) other than for                                      | 0        | 0     |
| routine screening                   | ng, that has not beer                    | n completed?                                 | t (except for filly) other than for                                                                      | Yes      | No    |
|                                     |                                          |                                              | ical profession with, or received                                                                        | 0        | 0     |
|                                     |                                          | own's Syndrome, cer<br>ell anemia, or Huntin | ebral palsy, muscular dystrophy,<br>gton's Disease?                                                      | Yes      | No    |
|                                     |                                          |                                              | ng medication) by a member of the                                                                        | 0        | 0     |
|                                     |                                          |                                              | mer's disease, dementia or Lou<br>r implant (except pacemaker                                            | Yes      | No    |
|                                     |                                          |                                              | diagnosed or treated (including ion for any form of cancer,                                              | 0        | 0     |
|                                     |                                          |                                              | cer (other than basal cell skin                                                                          | Yes      | No    |

#### **Risk Qualifier**

Interactive Risk Qualifier asks knockout questions first.

Answers generate warnings as needed.

Choose "Edit Answer" if button was selected by mistake.

The "Return to Product Page" button will lock the application from editing.

#### **Risk Qualifier**

A warning will appear if answer changes plan eligibility.