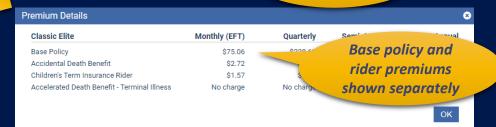

#### **Premiums**

After making face amount and rider selections, calculator will display premiums for all modes.

Tap or click to calculate premiums