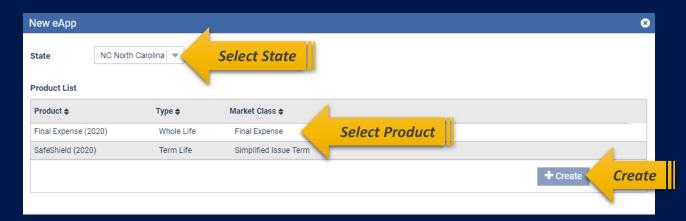

er time.
- The electronic application must be completed with the applicant. The Proposed Insured must enter his or her own signature.
- HIPAA regulations prohibit us from accessing health information without the applicant's written authorization.



## Required Disclosure Documents

The eApp Disclosure Packet contains any printed disclosures you may need during the sale.

- You must leave a fully completed paper copy of any required forms with the applicant.
- When signing the eApp, you must certify that you have provided all required disclosure documents to the applicant in paper form.

eApp Disclosure Packets for your state are available online or may be ordered from General Services. Please request Form No. 5354CFG followed by your state abbreviation.

## **Completing a New eApp**







## **Risk Qualifier**



#### Final Expense (2020)



#### Risk Qualifier

| Height (Ft)                         | Height (In)                              | Weight (lbs)                                 | 1                                                                                                        |          |       |
|-------------------------------------|------------------------------------------|----------------------------------------------|----------------------------------------------------------------------------------------------------------|----------|-------|
| Select -                            | Select -                                 |                                              | Required information