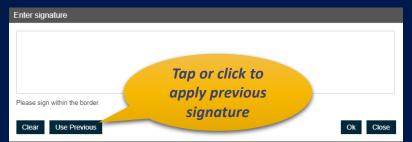

#### **Electronic Signatures**

Clear

#### Scroll to the first "Sign" flag.

#### Continue applying the appropriate signature at each flag.

OK to

continue

Ok Close