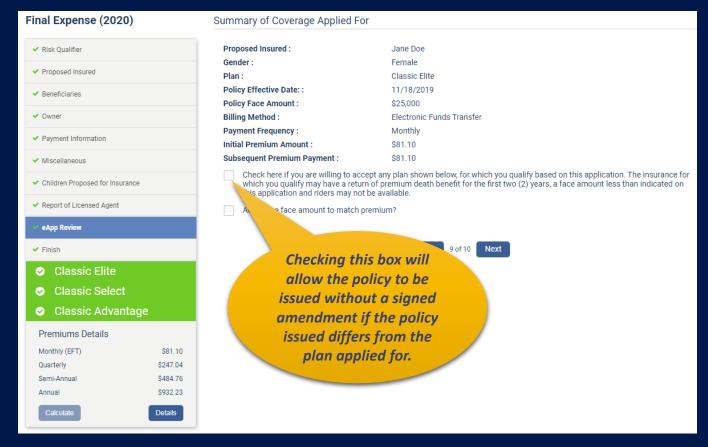

#### **Summary of Coverage Applied For**

Review the summary to confirm that the information is correct.

- Check the first box if the client will accept a plan other than the one applied for.
- Check the second box if the face amount should be adjusted to match the premium amount if the policy issued is other than the one applied for.