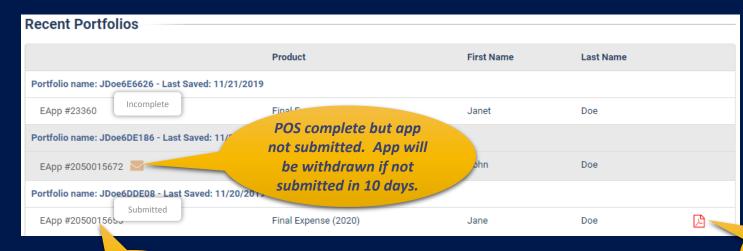

#### **Submit for Underwriting Review**

When all signatures are complete, click or tap the Finish button.

Click the Home icon at the top right corner of the screen to return to your dashboard. The application will show in your Portfolio.

Hover for status

You may also search for a case or begin a new eApp from the home page.

Tap or click to download PDF file