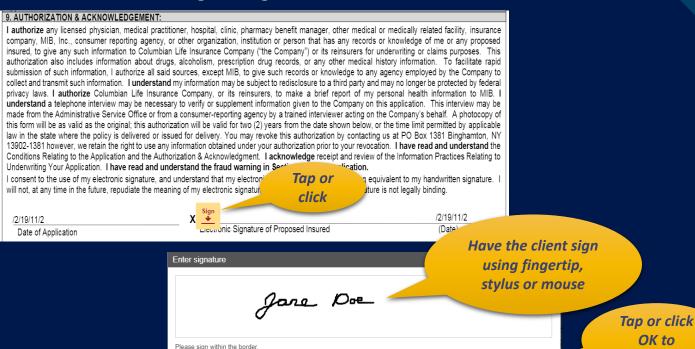

#### **Electronic Signatures**

Each party to the application must apply his/her own signature.

The Applicant must review the entire document before signing.

Toggle to collapse for reviewing document, then expand for consent.

Tap or

click

Scroll through document.

#### **Electronic Signatures**

Clear

#### Scroll to the first "Sign" flag.

#### Continue applying the appropriate signature at each flag.

OK to

continue

Ok Close