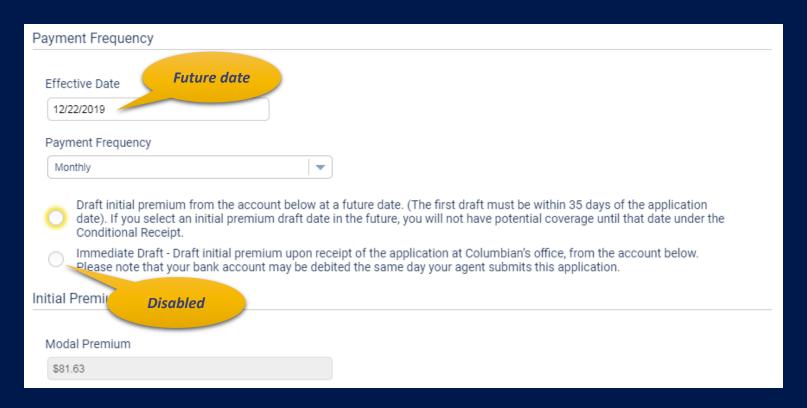

#### Payment Options - Future Draft

Dignified Choice' Classic Series

To have the initial premium drafted at a future date, set the Effective Date to the date of the first draft and select "Draft initial premium from the account below at a future date."

The effective date must be within 35 days of application date.

When a future effective date is selected, the Immediate Draft option is disabled.