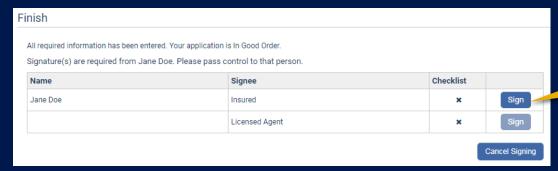

#### **Submitting for POS Decision**

Applicant and Agent must sign Authorization and Acknowledgement.

Tap or click

Toggle to collapse for document viewing, then expand for consent.

#### **Submit for Underwriting Review**

When all signatures are complete, click or tap the Finish button.

Click the Home icon at the top right corner of the screen to return to your dashboard. The application will show in your Portfolio.