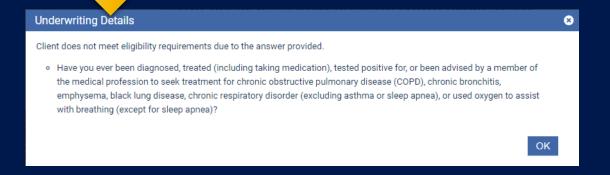

#### **Risk Qualifier**

Interactive Risk Qualifier asks knockout questions first.

Answers generate warnings as needed.

Choose "Edit Answer" if button was selected by mistake.

The "Return to Product Page" button will lock the application from editing.

#### **Risk Qualifier**

A warning will appear if answer changes plan eligibility.