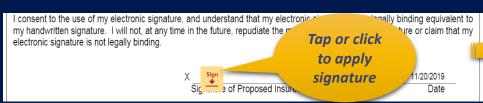

#### Scroll to the first "Sign" flag.

#### Continue applying the appropriate signature at each flag.

OK to

continue

Ok Close