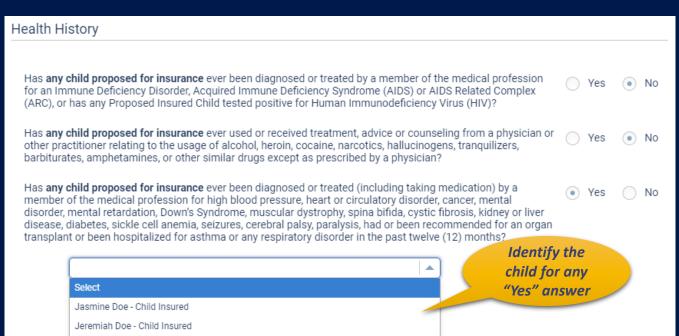

#### **Child Term Riders**

Health questions apply to all proposed insured children.

"Yes" answer makes child ineligible. You may change the answer if it was selected by mistake.

Warning

Child is not eligible for coverage, please remove child from the application.

Delete Child Edit Answer

Tap or click to correct answer