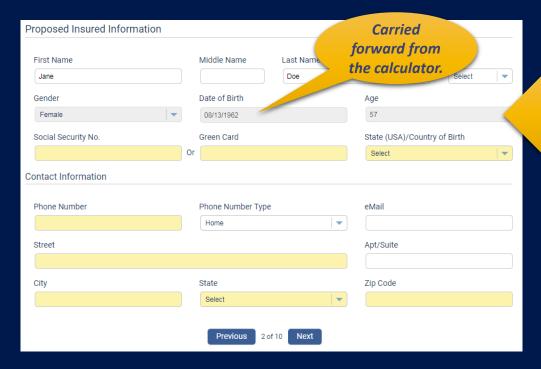

#### **Proposed Insured**

#### Complete required fields.

To change, return to the calculator