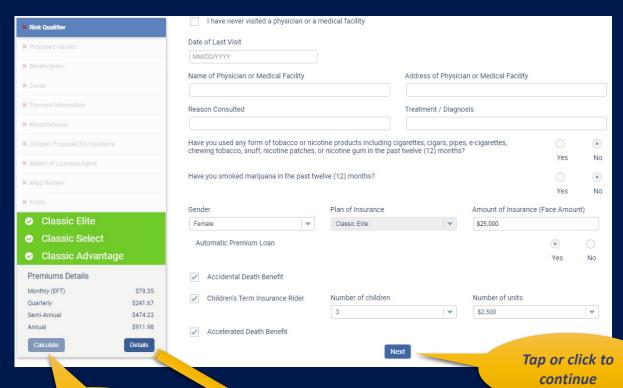

#### **Premiums**

After making face amount and rider selections, calculator will display premiums for all modes.

Tap or click to calculate premiums

#### **Proposed Insured**

#### Complete required fields.

To change, return to the calculator