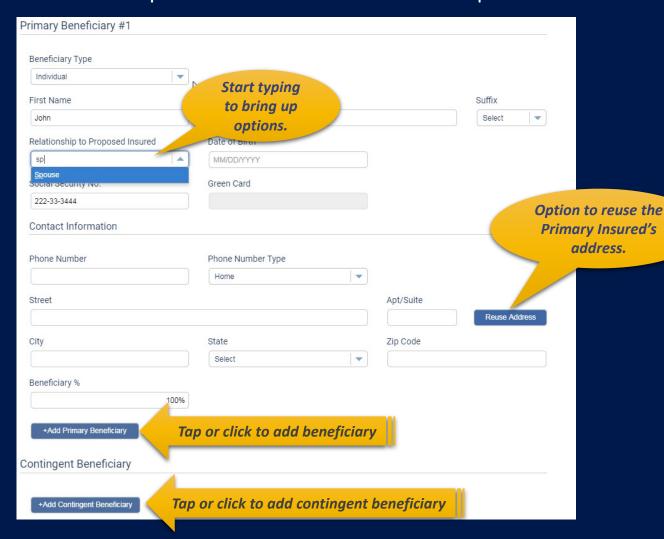

#### **Beneficiaries**

Name, relationship and Social Security Number or Green Card Number are required. Additional information is optional.