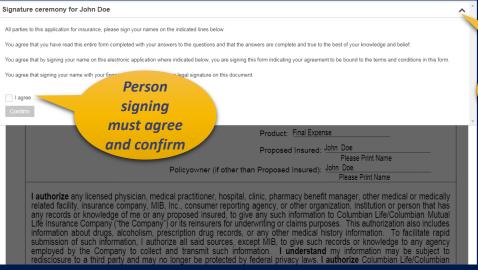

#### **Electronic Signatures**

Each party to the application must apply his/her own signature.

The Applicant must review the entire document before signing.

Toggle to collapse for reviewing document, then expand for consent.

#### **Electronic Signatures**

Clear

#### Scroll to the first "Sign" flag.

#### Continue applying the appropriate signature at each flag.

OK to

continue

Ok Close