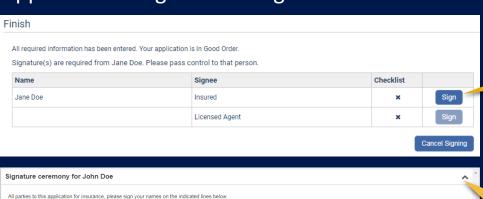

#### **Electronic Signatures**

Each party to the application must apply his/her own signature.

The Applicant must review the entire document before signing.

Toggle to collapse for reviewing document, then expand for consent.

Tap or

click

Scroll through document.

#### Scroll to the first "Sign" flag.

#### Continue applying the appropriate signature at each flag.

OK to

continue

Ok Close