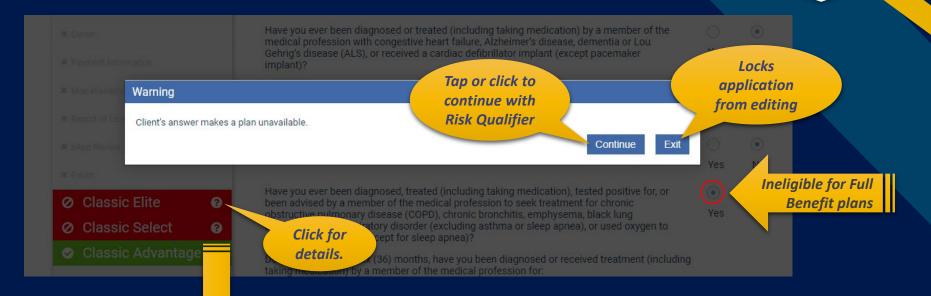

#### **Risk Qualifier**

Interactive Risk Qualifier asks knockout questions first.

Answers generate warnings as needed.

Choose "Edit Answer" if button was selected by mistake.

The "Return to Product Page" button will lock the application from editing.

#### **Risk Qualifier**

A warning will appear if answer changes plan eligibility.