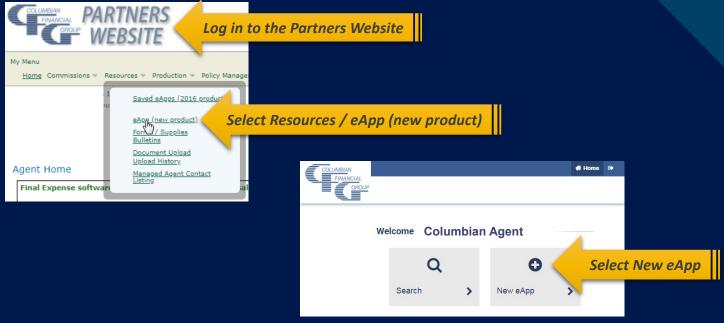

ater time.
- The electronic application must be completed with the applicant. The Proposed Insured must enter his or her own signature.
- HIPAA regulations prohibit us from accessing health information without the applicant's written authorization.



## Required Disclosure Documents

The eApp Disclosure Packet contains any printed disclosures you may need during the sale.

- You must leave a fully completed paper copy of any required forms with the applicant.
- When signing the eApp, you must certify that you have provided all required disclosure documents to the applicant in paper form.

eApp Disclosure Packets for your state are available online or may be ordered from General Services. Please request Form No. 5354CFG followed by your state abbreviation.

## **Completing a New eApp**







## **Risk Qualifier**



#### Final Expense (2020)



#### Risk Qualifier

| Height (Ft)                         | Height (In)                              | Weight (lbs)                                 | 1                                                                                                        |          |       |
|-------------------------------------|------------------------------------------|----------------------------------------------|----------------------------------------------------------------------------------------------------------|----------|-------|
| Select -                            | Select -                                 |                                              | Required information