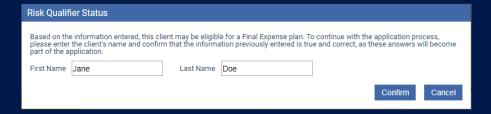

## **Risk Qualifier**

#### **Risk Qualifier**

Interactive Risk Qualifier asks knockout questions first.

Answers generate warnings as needed.

Choose "Edit Answer" if button was selected by mistake.

The "Return to Product Page" button will lock the application from editing.

#### **Risk Qualifier**

A warning will appear if answer changes plan eligibility.