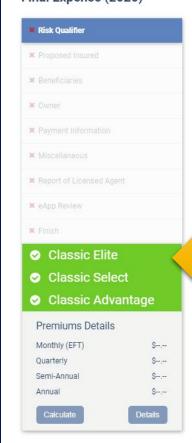

## **Risk Qualifier**

#### **Premiums**

After making face amount and rider selections, calculator will display premiums for all modes.

Tap or click to calculate premiums