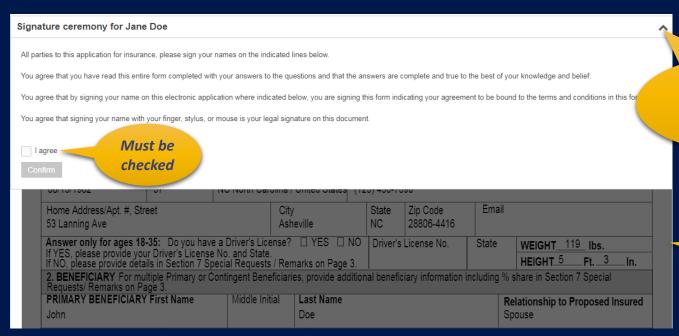

#### **Electronic Signatures**

Each party to the application must apply his/her own signature.

The Applicant must review the entire document before signing.

Toggle to collapse for reviewing document, then expand for consent.

Tap or

click

Scroll through document.