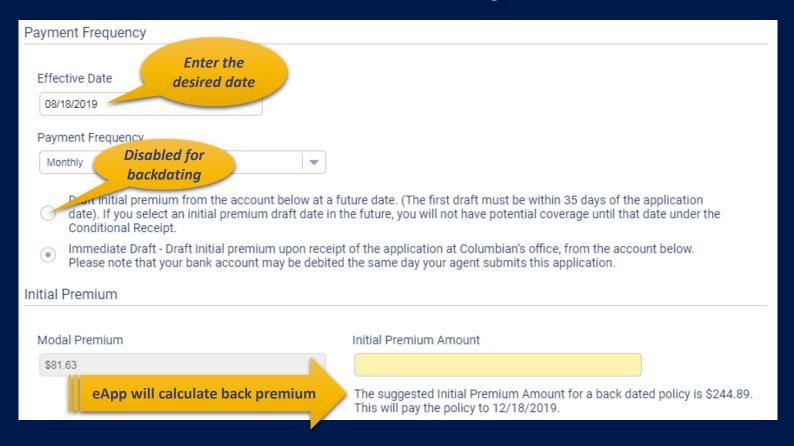

## **Payment Options - Backdating**

Policy may be backdated up to six months to save age.

To backdate, change the Effective Date to the desired date.

Back premiums to the Effective Date will be required.

Future draft date is not available when backdating.