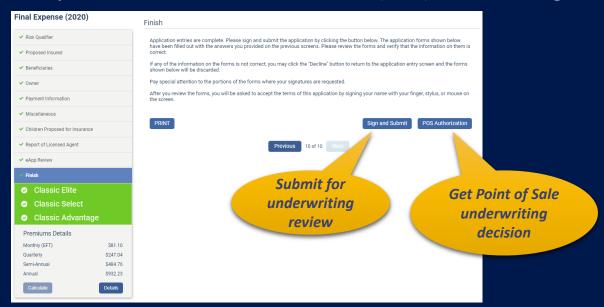

#### **Finish**

eApp will let you know if any areas need attention before finishing.

#### When the application is complete, you may:

- Submit for underwriting review or
- Request an immediate Point of Sale (POS) underwriting decision.

Motor Vehicle Report is not immediately returned for CA, HI, KS or MO. **POS underwriting decision cannot be rendered for applicants age <u>18-35</u> in those states.** 

#### **Submitting for POS Decision**

Applicant and Agent must sign Authorization and Acknowledgement.

Tap or click

Toggle to collapse for document viewing, then expand for consent.