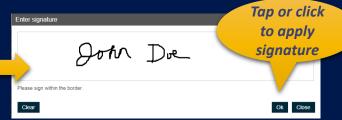

#### **Electronic Signatures**

Clear

#### Scroll to the first "Sign" flag.

#### Continue applying the appropriate signature at each flag.

OK to

continue

Ok Close