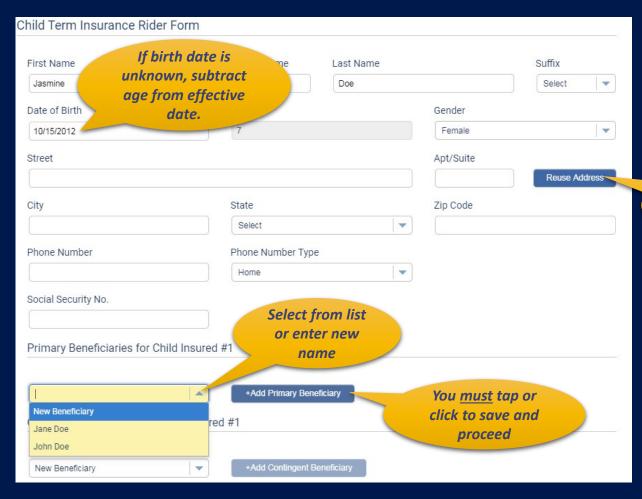

#### **Child Term Riders**

#### Enter the required information.

Tap or click to reuse an address

Each child may have a different beneficiary.

#### **Child Term Riders**

Health questions apply to all proposed insured children.

"Yes" answer makes child ineligible. You may change the answer if it was selected by mistake.

Warning

Child is not eligible for coverage, please remove child from the application.